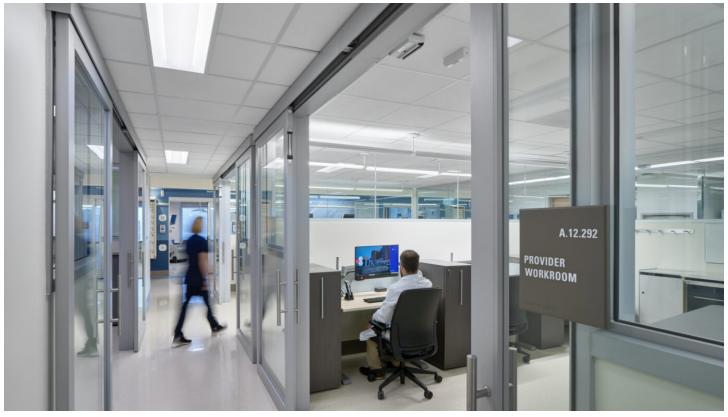

#### **Applications**

Healthcare

#### **Material Specifications**

Manufacturer | Product Line (Details)

American Biltrite | Texas Granite 36"x36" (Honest Beige)

American Biltrite | Texas Granite 36"x36" (Almond Shell)

American Biltrite | Texas Granite 36"x36" (Bowling Green )