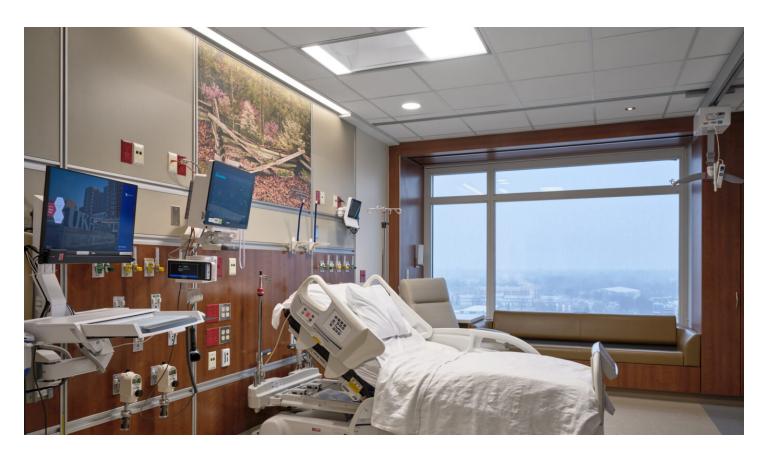

# **UK Healthcare ICU**

LEXINGTON, KY

#### **Applications**

Healthcare

#### **Material Specifications**

Manufacturer | Product Line (Details)

American Biltrite | Texas Granite 36"x36" (Honest Beige)

American Biltrite | Texas Granite 36"x36" (Almond Shell)

American Biltrite | Texas Granite 36"x36" (Bowling Green )