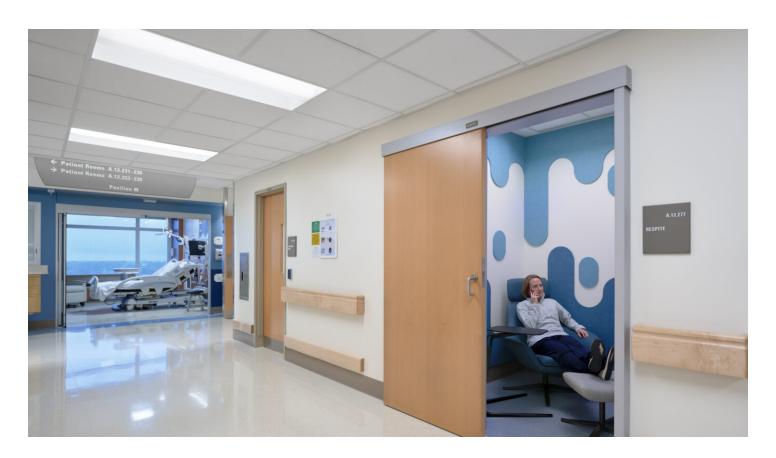

# **UK Healthcare ICU**

LEXINGTON, KY

#### **Applications**

Healthcare

#### **Material Specifications**

Manufacturer | Product Line (Details)

American Biltrite | Texas Granite 36"x36" (Honest Beige)

American Biltrite | Texas Granite 36"x36" (Almond Shell)

American Biltrite | Texas Granite 36"x36" (Bowling Green )