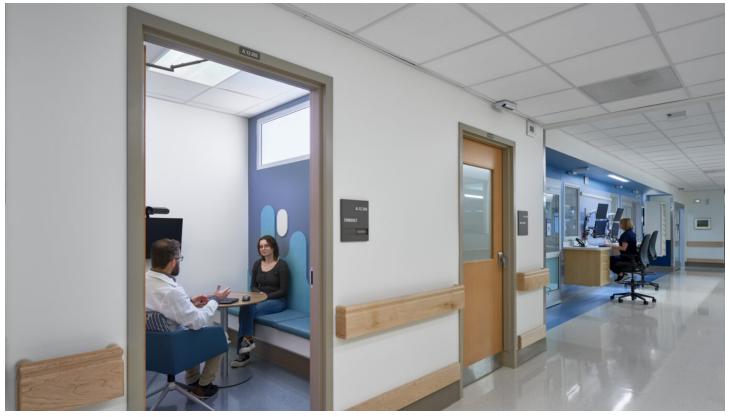

#### **Applications**

Healthcare

#### **Material Specifications**

Manufacturer | Product Line (Details)

American Biltrite | Texas Granite 36"x36" (Honest Beige)

American Biltrite | Texas Granite 36"x36" (Almond Shell)

American Biltrite | Texas Granite 36"x36" (Bowling Green )