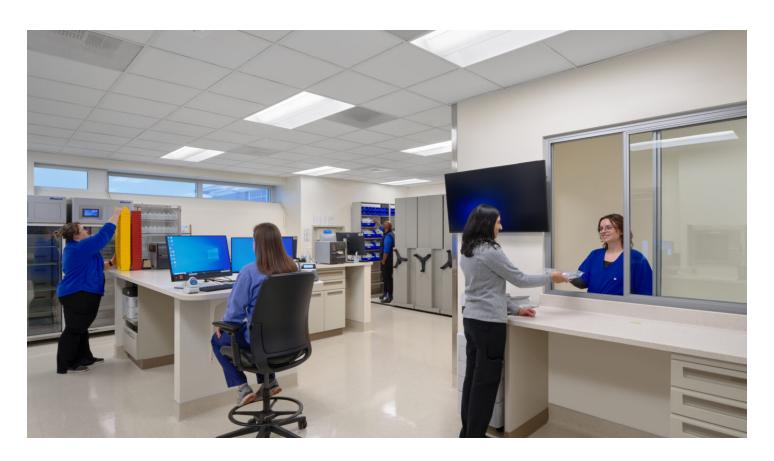

#### **Applications**

Healthcare

#### **Material Specifications**

Manufacturer | Product Line (Details)

American Biltrite | Texas Granite 36"x36" (Honest Beige)

American Biltrite | Texas Granite 36"x36" (Almond Shell)

American Biltrite | Texas Granite 36"x36" (Bowling Green )