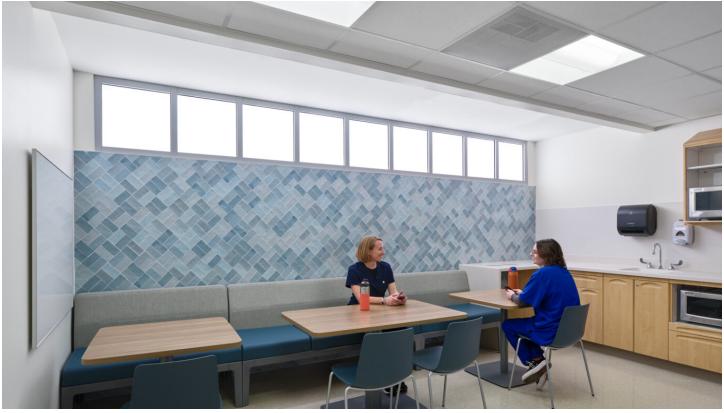

# **UK Healthcare ICU**

LEXINGTON, KY

#### **Applications**

Healthcare

#### **Material Specifications**

Manufacturer | Product Line (Details)

American Biltrite | Texas Granite 36"x36" (Honest Beige)

American Biltrite | Texas Granite 36"x36" (Almond Shell)

American Biltrite | Texas Granite 36"x36" (Bowling Green )