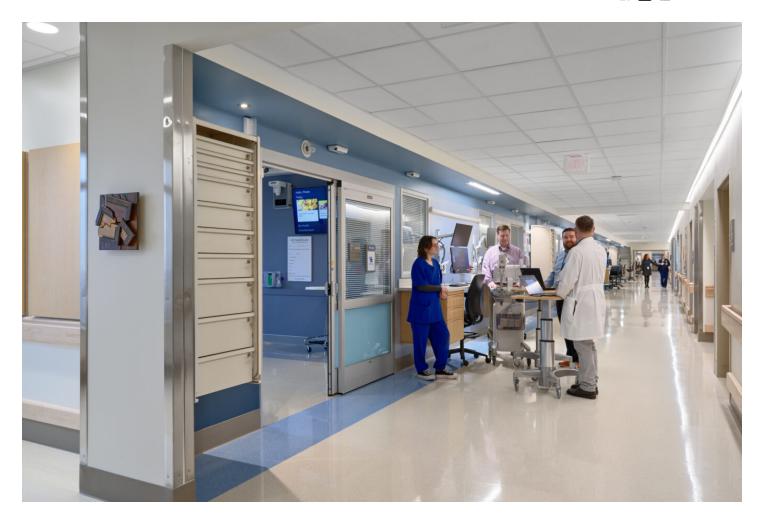

# **UK Healthcare ICU**

LEXINGTON, KY

#### **Applications**

Healthcare

#### **Material Specifications**

Manufacturer | Product Line (Details)

American Biltrite | Texas Granite 36"x36" (Honest Beige)

American Biltrite | Texas Granite 36"x36" (Almond Shell)

American Biltrite | Texas Granite 36"x36" (Bowling Green )