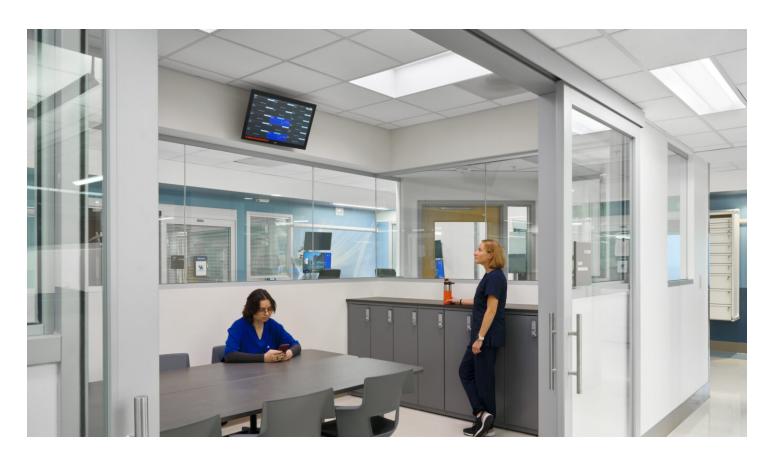

#### **Applications**

Healthcare

#### **Material Specifications**

Manufacturer | Product Line (Details)

American Biltrite | Texas Granite 36"x36" (Honest Beige)

American Biltrite | Texas Granite 36"x36" (Almond Shell)

American Biltrite | Texas Granite 36"x36" (Bowling Green )