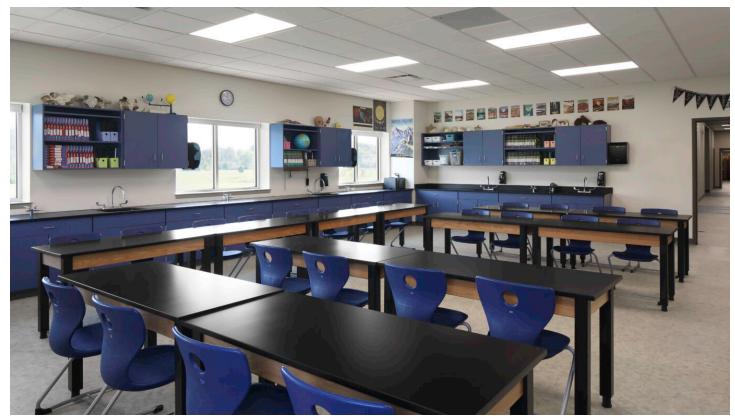

**Project Links** Abacus Architects Inc., Sheboygan Christian School

**Applications** Education: K-12

| Material Specifications<br>Manufacturer   Product Line (Details) |
|------------------------------------------------------------------|
| AVA   SPRK 2.5mm 20mil (Front Stoop)                             |
| AVA   SPRK 2.5mm 20mil (Dress Blues )                            |
| AVA   SPRK 2.5mm 20mil (Inner Harbor)                            |
| AVA   SPRK 2.5mm 20mil (Black-eyed<br>Susan )                    |
| AVA   SPRK 2.5mm 20mil (Top o' the Hill)                         |
| AVA   2SPRK 2.5mm 22mil (Front Stoop)                            |
| AVA   2DSGN 2.5mm (Tuscany Oak<br>Medallion)                     |

Photo Credit(s): Tricia Shay Photography, Tricia Shay Photography

Photo Credit(s): Tricia Shay Photography, Tricia Shay Photography

Photo Credit(s): Tricia Shay Photography, Tricia Shay Photography