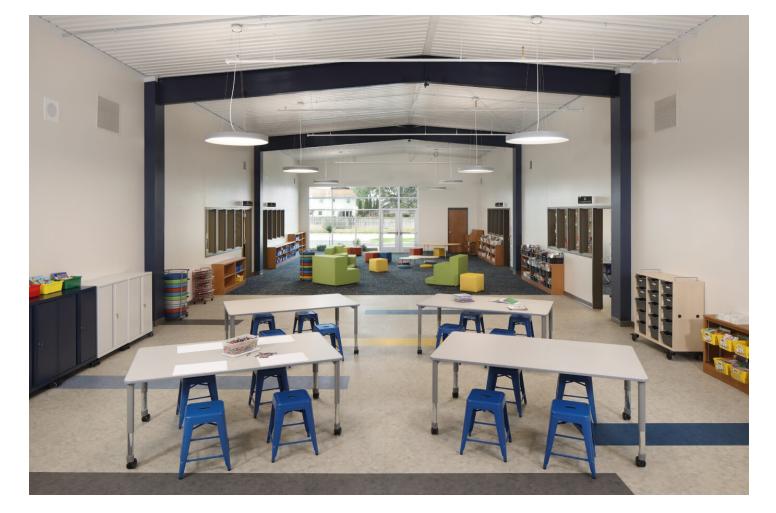

## **Sheboygan Christian School**

SHEBOYGAN, WI

Project Address 929 Greenfiled Avenue , Sheboygan, WI 53081

Architect(s) Abacus Architects Inc.

Project Quantity 22,000.00 Square Feet

**Completion Date** January 2024

**Project Links** Abacus Architects Inc., Sheboygan Christian School

**Applications** Education: K-12

| Material Specifications<br>Manufacturer   Product Line (Details) |
|------------------------------------------------------------------|
| AVA   SPRK 2.5mm 20mil (Front Stoop)                             |
| AVA   SPRK 2.5mm 20mil (Dress Blues )                            |
| AVA   SPRK 2.5mm 20mil (Inner Harbor)                            |
| AVA   SPRK 2.5mm 20mil (Black-eyed<br>Susan )                    |
| AVA   SPRK 2.5mm 20mil (Top o' the Hill)                         |
| AVA   2SPRK 2.5mm 22mil (Front Stoop)                            |
| AVA   2DSGN 2.5mm (Tuscany Oak<br>Medallion)                     |