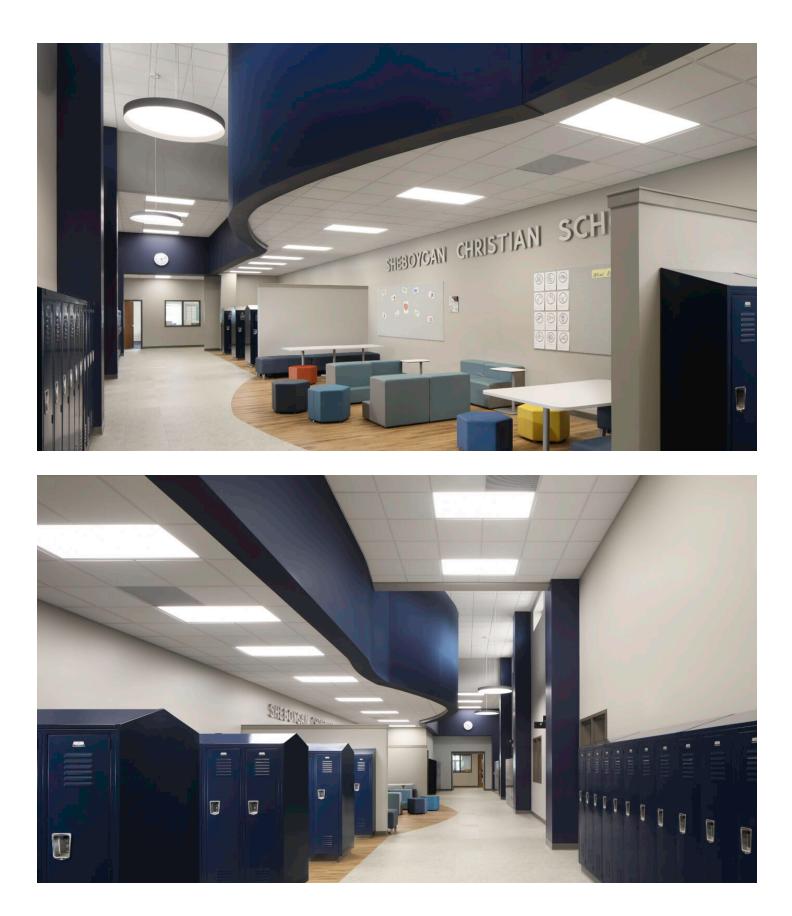

## **Sheboygan Christian School**

SHEBOYGAN, WI

Project Address 929 Greenfiled Avenue , Sheboygan, WI 53081

Architect(s) Abacus Architects Inc.

Project Quantity 22,000.00 Square Feet

**Completion Date** January 2024

**Project Links** Abacus Architects Inc., Sheboygan Christian School

**Applications** Education: K-12

| Material Specifications<br>Manufacturer   Product Line (Details) |
|------------------------------------------------------------------|
| AVA   SPRK 2.5mm 20mil (Front Stoop)                             |
| AVA   SPRK 2.5mm 20mil (Dress Blues )                            |
| AVA   SPRK 2.5mm 20mil (Inner Harbor)                            |
| AVA   SPRK 2.5mm 20mil (Black-eyed<br>Susan )                    |
| AVA   SPRK 2.5mm 20mil (Top o' the Hill)                         |
| AVA   2SPRK 2.5mm 22mil (Front Stoop)                            |
| AVA   2DSGN 2.5mm (Tuscany Oak<br>Medallion)                     |