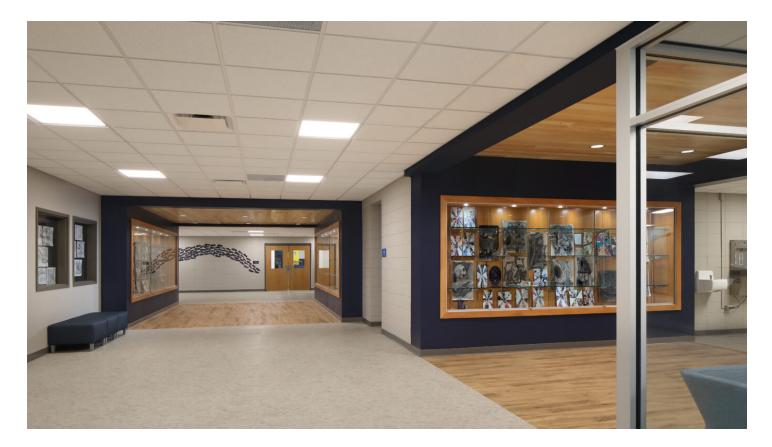

## **Sheboygan Christian School**

SHEBOYGAN, WI

Project Address 929 Greenfiled Avenue , Sheboygan, WI 53081

Architect(s) Abacus Architects Inc.

Project Quantity 22,000.00 Square Feet

**Completion Date** January 2024

**Project Links** Abacus Architects Inc., Sheboygan Christian School

**Applications** Education: K-12

| Material Specifications<br>Manufacturer   Product Line (Details) |
|------------------------------------------------------------------|
| AVA   SPRK 2.5mm 20mil (Front Stoop)                             |
| AVA   SPRK 2.5mm 20mil (Dress Blues )                            |
| AVA   SPRK 2.5mm 20mil (Inner Harbor)                            |
| AVA   SPRK 2.5mm 20mil (Black-eyed<br>Susan )                    |
| AVA   SPRK 2.5mm 20mil (Top o' the Hill)                         |
| AVA   2SPRK 2.5mm 22mil (Front Stoop)                            |
| AVA   2DSGN 2.5mm (Tuscany Oak<br>Medallion)                     |