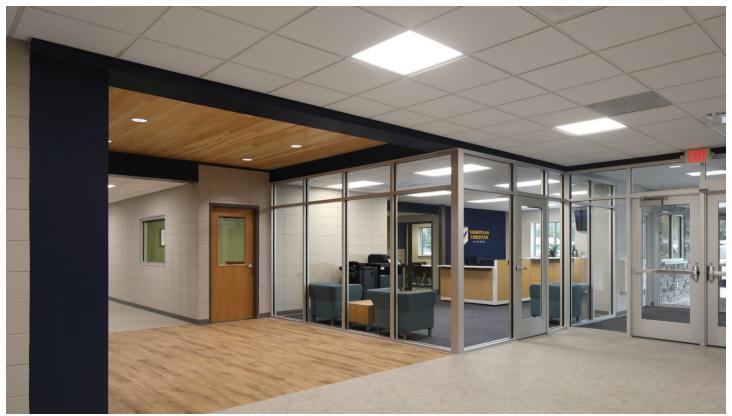

## **Sheboygan Christian School**

SHEBOYGAN, WI

Project Address 929 Greenfiled Avenue , Sheboygan, WI 53081

Architect(s) Abacus Architects Inc.

Project Quantity 22,000.00 Square Feet

**Completion Date** January 2024

**Project Links** Abacus Architects Inc., Sheboygan Christian School

**Applications** Education: K-12

| Material Specifications<br>Manufacturer   Product Line (Details) |
|------------------------------------------------------------------|
| AVA   SPRK 2.5mm 20mil (Front Stoop)                             |
| AVA   SPRK 2.5mm 20mil (Dress Blues )                            |
| AVA   SPRK 2.5mm 20mil (Inner Harbor)                            |
| AVA   SPRK 2.5mm 20mil (Black-eyed<br>Susan )                    |
| AVA   SPRK 2.5mm 20mil (Top o' the Hill)                         |
| AVA   2SPRK 2.5mm 22mil (Front Stoop)                            |
| AVA   2DSGN 2.5mm (Tuscany Oak<br>Medallion)                     |