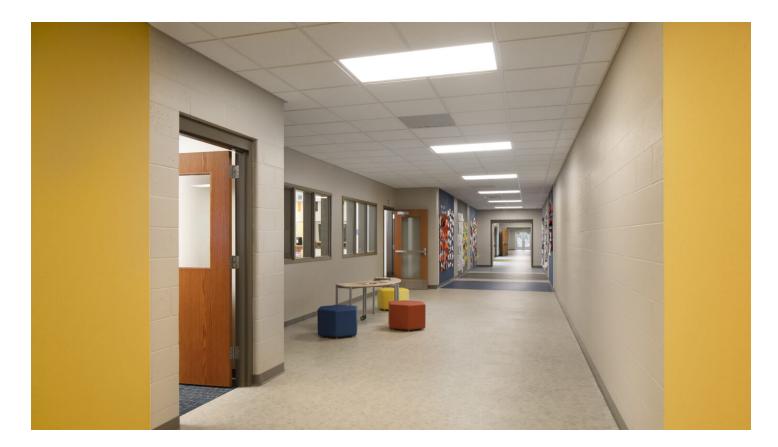

**Project Links** Abacus Architects Inc., Sheboygan Christian School

**Applications** Education: K-12

| Material Specifications<br>Manufacturer   Product Line (Details) |
|------------------------------------------------------------------|
| AVA   SPRK 2.5mm 20mil (Front Stoop)                             |
| AVA   SPRK 2.5mm 20mil (Dress Blues )                            |
| AVA   SPRK 2.5mm 20mil (Inner Harbor)                            |
| AVA   SPRK 2.5mm 20mil (Black-eyed<br>Susan )                    |
| AVA   SPRK 2.5mm 20mil (Top o' the Hill)                         |
| AVA   2SPRK 2.5mm 22mil (Front Stoop)                            |
| AVA   2DSGN 2.5mm (Tuscany Oak<br>Medallion)                     |

Photo Credit(s): Tricia Shay Photography, Tricia Shay Photography

Photo Credit(s): Tricia Shay Photography, Tricia Shay Photography

Photo Credit(s): Tricia Shay Photography, Tricia Shay Photography