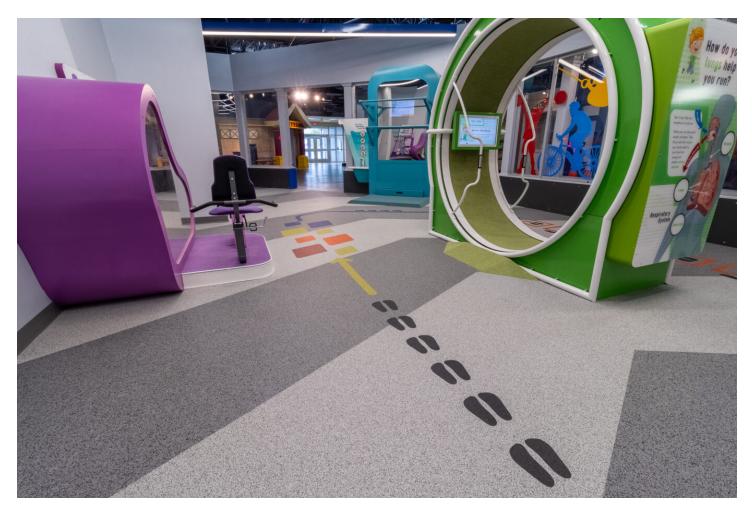

## Material Specifications Manufacturer | Product Line (Details)

ECOsurfaces | Composed Classic 3.2mm Roll (Gravel Rock 808 )

ECOsurfaces | Composed Classic 3.2mm Roll (Going Gray 2500)

Photo Credit(s): Cherry Carpet & Flooring, Cherry Carpet & Flooring

Photo Credit(s): Cherry Carpet & Flooring