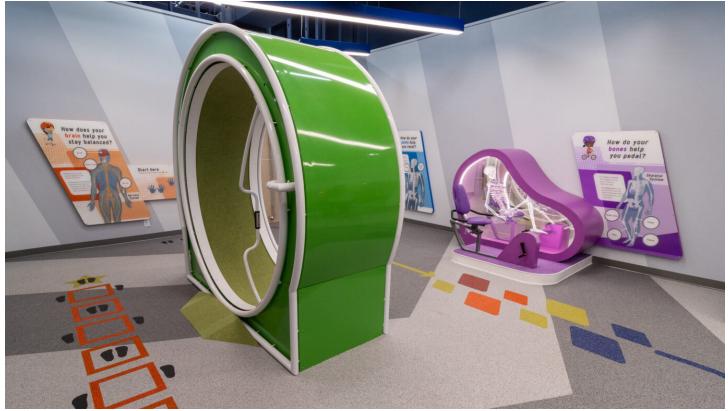

## Material Specifications Manufacturer | Product Line (Details)

ECOsurfaces | Composed Classic 3.2mm Roll (Gravel Rock 808 )

ECOsurfaces | Composed Classic 3.2mm Roll (Going Gray 2500)

Photo Credit(s): Cherry Carpet & Flooring, Cherry Carpet & Flooring

Photo Credit(s): Cherry Carpet & Flooring