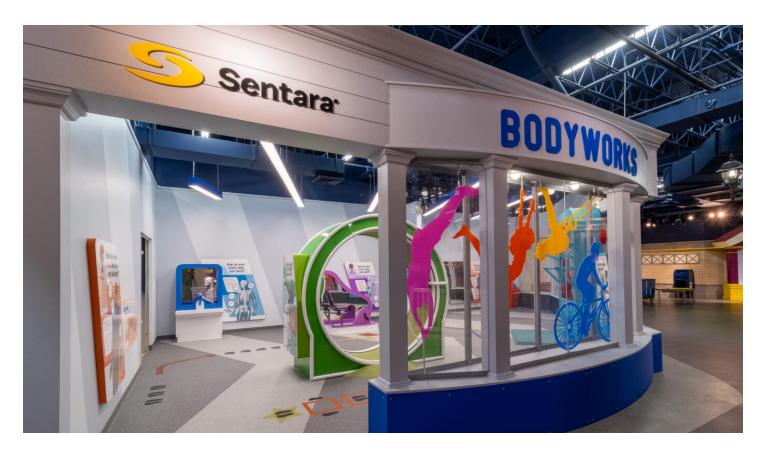

## Material Specifications Manufacturer | Product Line (Details)

ECOsurfaces | Composed Classic 3.2mm Roll (Gravel Rock 808 )

ECOsurfaces | Composed Classic 3.2mm Roll (Going Gray 2500)

Photo Credit(s): Cherry Carpet & Flooring, Cherry Carpet & Flooring

Photo Credit(s): Cherry Carpet & Flooring